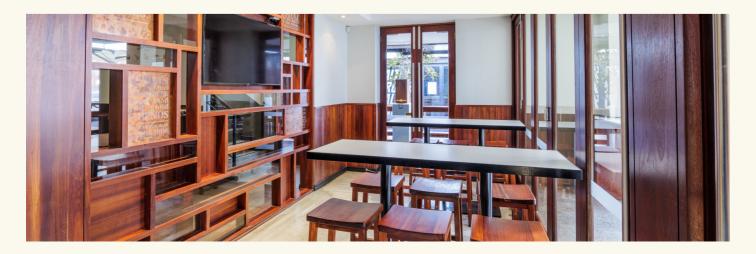

#### The South Hall

Perfect for a post work toast, The South Hall accommodates 15-35 guests with prime access to our bar for casual drinks.

|   | ij |   |
|---|----|---|
| N | 35 | N |

| <u>•</u> | 7. | ( <b>_</b> )) |
|----------|----|---------------|
| Ν        | N  | N             |

#### The North Hall

Overlooking the beer garden this standing cocktail space can be booked for up to 25 guests or combined with the alfresco for larger events in the summer.

|   | ij |   |
|---|----|---|
| N | 25 | Y |