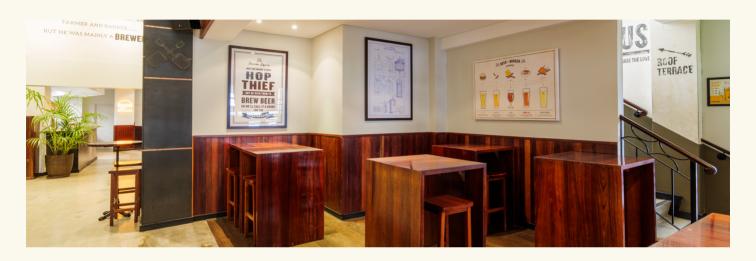

#### Lucy's Lounge

Named after James Squire's mistress, Lucy's lounge is tucked away upstairs for a semi-private event. Catering for up to 70 with a private bar and versatile seating options, it's a popular corporate space with great atmosphere.

| TA . | ij |   |
|------|----|---|
| N    | 70 | Y |

| 00 | 5 |   |
|----|---|---|
| N  | N | Y |